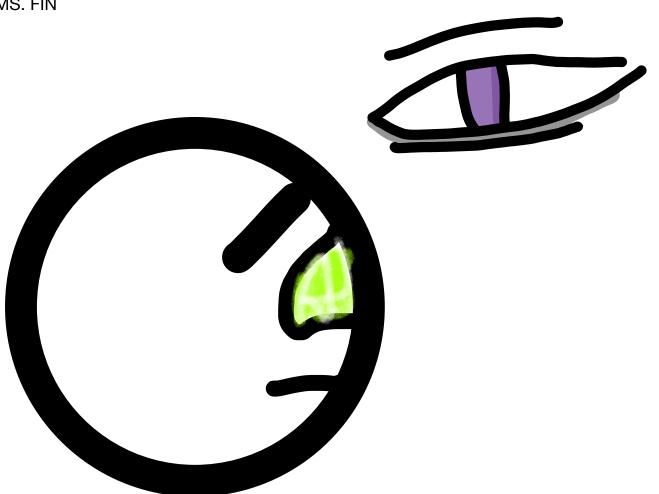

Here's a fact about Slade (my oc)

he actually has purple eyes

and he can take the black line off but while it's off in the blink of an eye he can disintegrate anything in his field of vision using a thing I like to call deathning view but it DRAINS him of ALOT of energy and leaves him weak and open for a short time

The time it takes for the deathning view to disintegrate everything he's looking at is the time it takes to blink

When close or near him when he does it for you it looks like you've been flashbanged and you go death (can't hear) for about 3 seconds and you can't see the beam because there is none everthing just KABOOMS. FIN